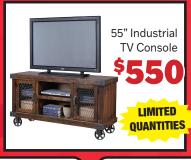

# Grand Openir

for every \$500 Spent!







# INTEREST FINANCING for up to 36 months\*

Receive 1 entry for every \$500 spent.

\$500 gift card prize to be used on a fe

We are celebrating the Grand Opening of our new

Waterloo location at 1522 Flammang Dr.

Enter to

We are excited to share the new store with you and are celebrating at all three McGregors Locations.

























**Bases starting at** 



\*Up to 36 months interest free financing available. See store for details. Offer does not apply to previous purchases, advertised items and clearance items.

### Family Owned and Operated For 128 Years!

# **McGREGORS** Furniture & Mattress

#### **NEW LOCATION** Marshalltown

111 W. Main Street (641) 753-6627

## **Waterloo**

1522 Flammang Dr. (Former Bed, Bath & Beyond) (319) 234-7575

#### **Ottumwa**

1020 N. Quincy Ave. (641) 684-6561

Marshalltown & Waterloo Hours: Mon - Sat 10:00am - 6:00pm & Sun 12:00pm - 5:00pm Ottumwa Hours: Tuesday - Saturday 10:00am - 6:00pm

mcgregorsfurniture.com