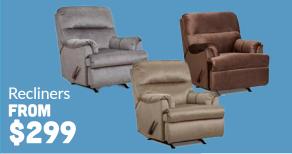

## FATHER'S DAY SPECIALS

Furniture

7pc Dining Room Set \$850

Hollins Reclining Sofa \$1199 Reclining Loveseat \$1149

Copper Queen Mattress

\$799